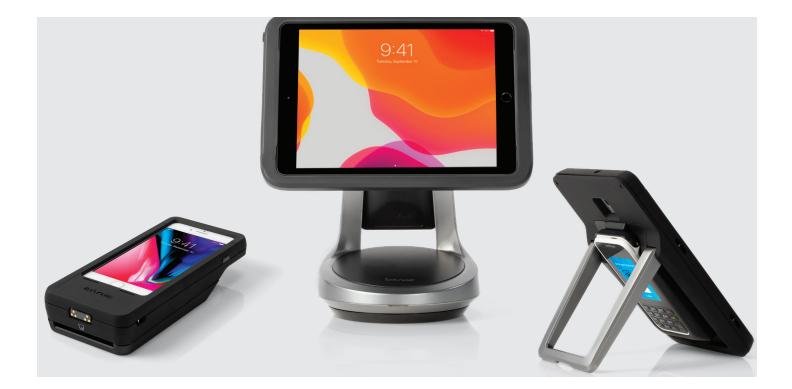

## NE360H Handheld and NE360T Tablet Solutions

### FEATURES AND BENEFITS

- 1 4ft (1.2m) drop protection, mil spec 810g
- 2 Supports USB communication between devices
- **3** Frame supports any handheld, tablet and payment device
- 4 Easily lock in or remove payment device
- **5** Display tablets in landscape or portrait mode
- 6 Full access to speakers, mic and camera

- 7 Tablet frame has integrated kickstand
- 8 Handstrap is standard with tablet frame (handheld frames come equipped with strap connection points)
- 9 Single and 5-position gang charger available
- **10** Fully integrated charging