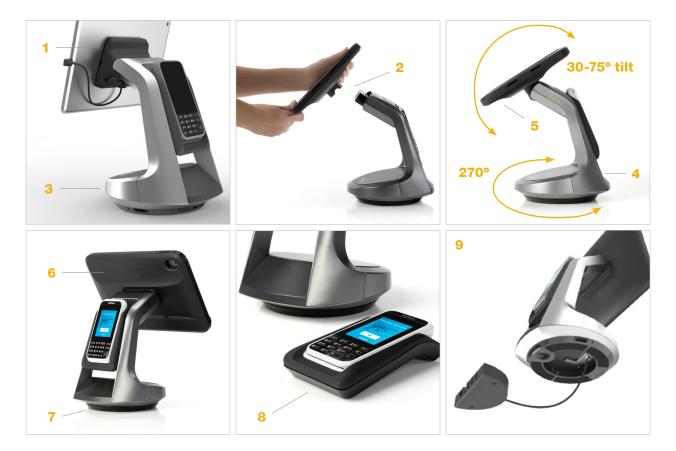

## NE360C mPOS Center provides total freedom.

### FEATURES AND BENEFITS

- 1 Universal tablet mount supports any tablet
- 2 Quickly and easily remove tablet for mobility
- **3** Heavy duty cast metal construction base
- 4 Base can rotate 270° or can be locked down
- 5 Tablet tilts 30°-75°
- 6 Optional tablet case conceals tablet mount and data cable for integrated look and added security
- 7 Base is freestanding with fixed mount options (bolt down only option also available)
- 8 Payment device cradle can be detached from base and used wirelessly; cradle can also be connected to an optional charge USB data dock which may be fixed to counter or wall
- 9 Optional Network Hub allows for integration of accessories (e.g. cash drawers, scanning guns, receipt printer, etc.) for a clean display that's easy to use and maintain