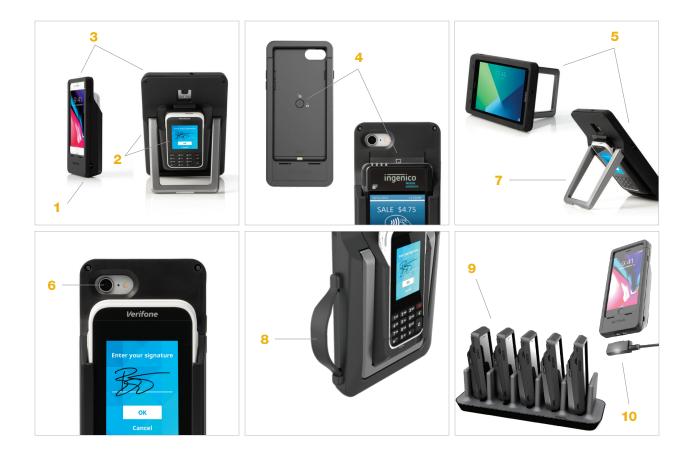

### FEATURES AND BENEFITS

- 1 4ft (1.2m) drop protection, mil spec 810g
- 2 Supports USB communication between devices
- **3** Frame supports any handheld, tablet and payment device
- 4 Easily lock in or remove payment device
- **5** Display tablets in landscape or portrait mode
- 6 Full access to speakers, mic and camera

- 7 Tablet frame has integrated kickstand
- 8 Handstrap is standard with tablet frame (handheld frames come equipped with strap connection points)
- 9 Single and 5-position gang charger available
- **10** Fully integrated charging